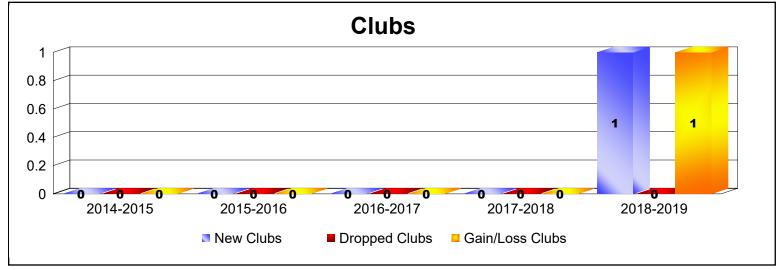

District 110CW As of June 2019 Cumulative

| Year      | New<br>Clubs | Dropped<br>Clubs | Gain/<br>Loss<br>Clubs | New<br>Members | Charter<br>Members | Reinstate<br>Members | Transfer<br>Members | Total<br>Member<br>Added | Total<br>Members<br>Dropped | Gain/<br>Loss<br>Members |
|-----------|--------------|------------------|------------------------|----------------|--------------------|----------------------|---------------------|--------------------------|-----------------------------|--------------------------|
| 2014-2015 | 0            | 0                | 0                      | 112            | 0                  | 10                   | 2                   | 124                      | -141                        | -17                      |
| 2015-2016 | 0            | 0                | 0                      | 96             | 0                  | 8                    | 2                   | 106                      | -122                        | -16                      |
| 2016-2017 | 0            | 0                | 0                      | 96             | 0                  | 6                    | 5                   | 107                      | -123                        | -16                      |
| 2017-2018 | 0            | 0                | 0                      | 110            | 0                  | 22                   | 12                  | 144                      | -153                        | -9                       |
| 2018-2019 | 1            | 0                | 1                      | 100            | 21                 | 8                    | 16                  | 145                      | -198                        | -53                      |
| Average   | 0            | 0                | 0                      | 103            | 4                  | 11                   | 7                   | 125                      | -147                        | -22                      |