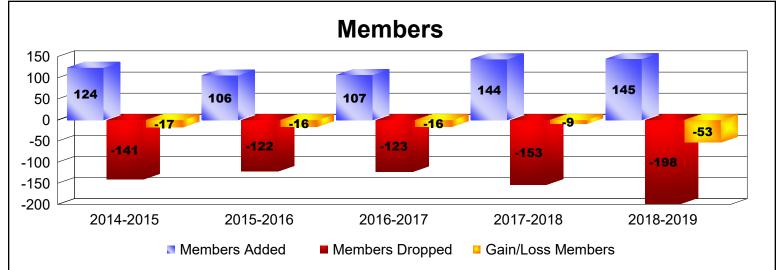

District 110CW As of June 2019 Cumulative

| Year      | New<br>Clubs | Dropped<br>Clubs | Gain/<br>Loss<br>Clubs | New<br>Members | Charter<br>Members | Reinstate<br>Members | Transfer<br>Members | Total<br>Member<br>Added | Total<br>Members<br>Dropped | Gain/<br>Loss<br>Members |
|-----------|--------------|------------------|------------------------|----------------|--------------------|----------------------|---------------------|--------------------------|-----------------------------|--------------------------|
| 2014-2015 | 0            | 0                | 0                      | 112            | 0                  | 10                   | 2                   | 124                      | -141                        | -17                      |
| 2015-2016 | 0            | 0                | 0                      | 96             | 0                  | 8                    | 2                   | 106                      | -122                        | -16                      |
| 2016-2017 | 0            | 0                | 0                      | 96             | 0                  | 6                    | 5                   | 107                      | -123                        | -16                      |
| 2017-2018 | 0            | 0                | 0                      | 110            | 0                  | 22                   | 12                  | 144                      | -153                        | -9                       |
| 2018-2019 | 1            | 0                | 1                      | 100            | 21                 | 8                    | 16                  | 145                      | -198                        | -53                      |
| Average   | 0            | 0                | 0                      | 103            | 4                  | 11                   | 7                   | 125                      | -147                        | -22                      |